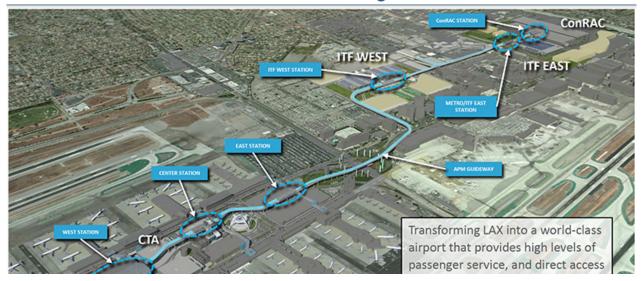

# LONG BEACH CIVIC CENTER

Lanuside Access Modernization Program

LOS ANGELES WORLD AIRPORTS, AUTOMATED PEOPLE MOVER